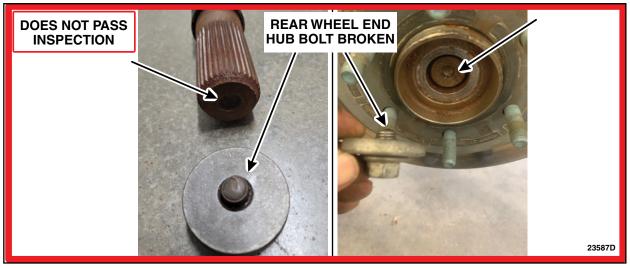

FIGURE 1

- 4. On both sides, inspect the rear wheel end hub bolt. Is the wheel end hub bolt loose or broken on either side? See Figures 2 and 3.
  - No Passes inspection. Reinstall the rear tires per WSM Section 204-04A. This program will remain open until parts are available to complete the program.
  - Yes Does not pass inspection. Capture a clear photo of the loose or broken wheel end hub bolt and submit the photo to the Special Service Support Center (SSSC). Then, proceed to Step 5.

FIGURE 2

FIGURE 3

5. Contact the SSSC. Once verbal approval has been given, replace the axle shaft on **BOTH** sides, even if only one side is loose or broken. Follow the WSM procedures in Section 205-02B.