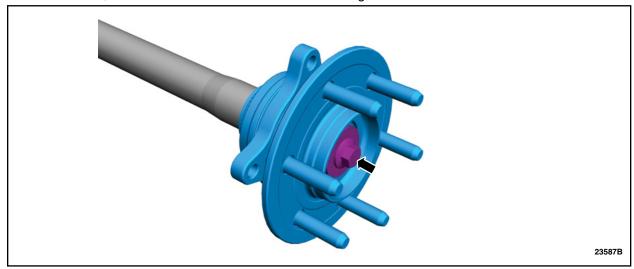

## SERVICE PROCEDURE

- 1. Position the vehicle on a hoist. Follow the Workshop Manual (WSM) procedures in Section 100-02.
- 2. On both sides, remove the rear tire to prevent any possible scratching. Follow the WSM procedures in Section 204-04A.
- 3. On both sides, locate the rear wheel end hub bolt. See Figure 1.

FIGURE 1

- 4. On both sides, inspect the rear wheel end hub bolt. Is the wheel end hub bolt loose or broken on either side? See Figures 2 and 3.
  - No Passes inspection. Reinstall the rear tires per WSM Section 204-04A. This program will remain open until parts are available to complete the program.
  - Yes Does not pass inspection. Capture a clear photo of the loose or broken wheel end hub bolt and submit the photo to the Special Service Support Center (SSSC). Then, proceed to Step 5.