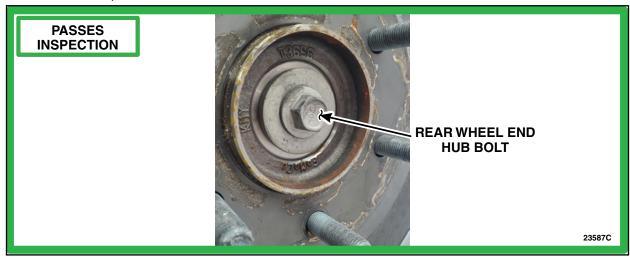

FIGURE 1

- 4. On both sides, inspect the rear wheel end hub bolt. Is the wheel end hub bolt loose or broken on either side? See Figures 2 and 3.
  - No Passes inspection. Reinstall the rear tires per WSM Section 204-04A. This program will remain open until parts are available to complete the program.
  - Yes Does not pass inspection. Capture a clear photo of the loose or broken wheel end hub bolt and submit the photo to the Special Service Support Center (SSSC). Then, proceed to Step 5.

FIGURE 2

FIGURE 3

5. Contact the SSSC. Once verbal approval has been given, replace the axle shaft on **BOTH** sides, even if only one side is loose or broken. Follow the WSM procedures in Section 205-02B.